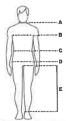

#### **SIZING CHART**

**UNSURE OF A SIZE ? HERE'S HELP** TO ENSURE A GREAT FIT, MEASURE YOUR CHILD CAREFULLY - KEEP TAPE FIRM BUT NOT TIGHT.

NECK (A): MEASURE LOOSELY AROUND THE NECK. YOU SHOULD BE ABLE TO FIT 1 FINGER BETWEEN

THE NECK AND THE TAPE.

CHEST (B): MEASURE AROUND THE FULLEST PART OF THE CHEST/BUST (1 INCH BELOW THE ARMPIT). WAIST (C): MEASURE AROUND THE FULLEST FART OF THE CHEST/BOST (FINCH BELOW THE AR HIPS (D): MEASURE AROUND THE FULLEST PART OF THE HIP.